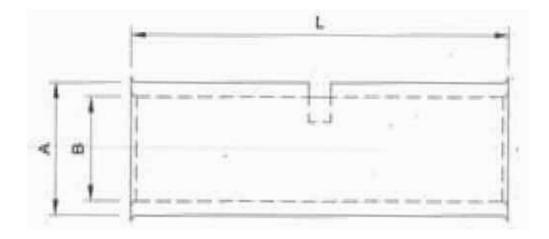

## Technical Drawing (not to scale)

## **Specification**

Size: 10mm2

Tin Plated Copper Material: Colour

Silver

Certificate **Dimensions** 

OD: 6.2mm. ID: 4.4mm2. L: 23mm

The information contained in this document is correct to the best of our knowledge at the time of printing. However, specifications may change at any time without notice.